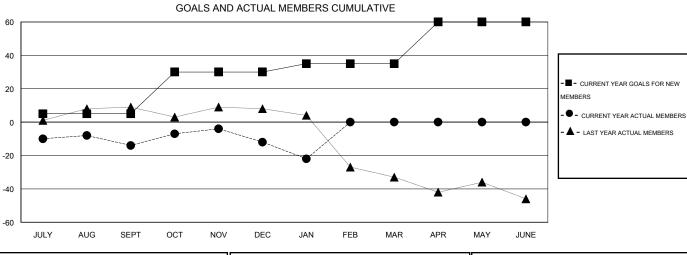

## GOALS AND ACTUAL NEW CLUBS CUMULATIVE

0

0

0

0

0

0

| -■-  | CURRENT | YEAR | GOALS | s FOR | NEW |
|------|---------|------|-------|-------|-----|
| MEMB | ERS     |      |       |       |     |

- LAST YEAR ACTUAL MEMBERS

| DROPPED CLUBS: 1 |         |
|------------------|---------|
| DROPPED MEMBERS  |         |
| DECEASED         | 7       |
| CLUB CANCELLED   | 0<br>66 |
| OTHER TOTAL      | 73      |